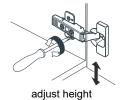

### HOW TO ADJUST HINGES (if required)

### HOW TO ADJUST DRAWER SLIDES (if required)

Up and Down Adjustment

WC-2929-80-DBL Installation Guide