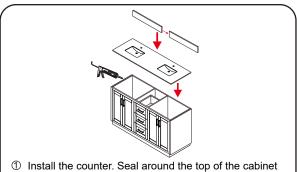

### INSTALLATION INSTRUCTIONS

① Install the counter. Seal around the top of the cabinet with clear silicone sealant. Do not over apply. Allow to dry 24 hours for proper curing.

② Install the mirror: use a pencil to mark the placement of the screw holes on the wall, drill the holes and insert the plastic wall anchors.