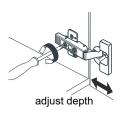

# WYNDHAM COLLECTION

Side Adjustment

Depth Adjustment

Scan the QR code with your phone to watch detailed video instructions or visit www.wyndhamcollection.com/3dslides

WC-2929-80-DBL Installation Guide