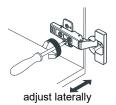

# WYNDHAM COLLECTION

Side Adjustment

Depth Adjustment

Scan the QR code with your phone to watch detailed video instructions or visit www.wyndhamcollection.com/3dslides

WC-2929-80-DBL Installation Guide