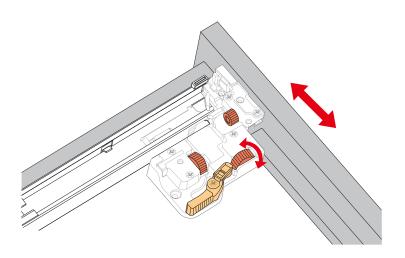

# WYNDHAM COLLECTION

Side Adjustment

Depth Adjustment

Scan the QR code with your phone to watch detailed video instructions or visit www.wyndhamcollection.com/3dslides

WC-2929-80-DBL Installation Guide