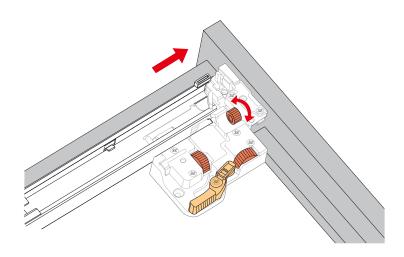

# WYNDHAM COLLECTION

Side Adjustment

Depth Adjustment

Scan the QR code with your phone to watch detailed video instructions or visit www.wyndhamcollection.com/3dslides

WC-2929-80-DBL Installation Guide