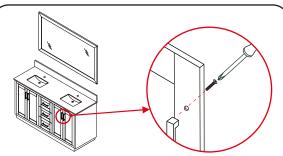

### INSTALLATION INSTRUCTIONS

① Install the counter. Seal around the top of the cabinet with clear silicone sealant. Do not over apply. Allow to dry 24 hours for proper curing.

② Install the mirror: use a pencil to mark the placement of the screw holes on the wall, drill the holes and insert the plastic wall anchors.

③ Install the screws into the wall anchors, leaving enough of the screw exposed to hang the mirror - approx 1/4" -1/2".

 Remove the handles from inside the cabinet doors and drawers and reinstall on the outside. Do not over tighten when reattaching.