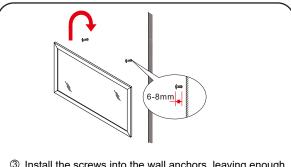

③ Install the screws into the wall anchors, leaving enough of the screw exposed to hang the mirror - approx 1/4" -1/2".

 Remove the handles from inside the cabinet doors and drawers and reinstall on the outside. Do not over tighten when reattaching.