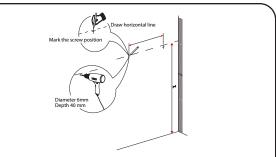

### INSTALLATION INSTRUCTIONS

① Install the counter. Seal around the top of the cabinet with clear silicone sealant. Do not over apply. Allow to dry 24 hours for proper curing.

② Install the mirror: use a pencil to mark the placement of the screw holes on the wall, drill the holes and insert the plastic wall anchors.