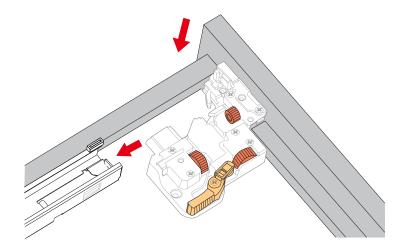

### HOW TO ADJUST DRAWER SLIDES (if required)

Up and Down Adjustment

WC-2929-80-DBL Installation Guide