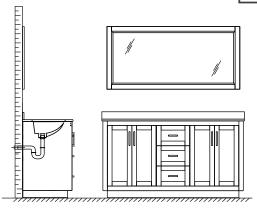

## WYNDHAM COLLECTION

- Prior to installation please check received items against the "Packing List".
  Please report any missing items to your retailer immediately.
- Protect all surfaces from sharp objects, high heat sources, direct prolonged sunlight and chemical hazards.
- Professional installation recommended.
- Please install on a level surface. If minor door and drawer alignment is required, please follow the easy directions below.
- Backsplash comes in two pieces.

### INSTALLATION INSTRUCTIONS

① Install the counter. Seal around the top of the cabinet with clear silicone sealant. Do not over apply. Allow to dry 24 hours for proper curing.

② Install the mirror: use a pencil to mark the placement of the screw holes on the wall, drill the holes and insert the plastic wall anchors.

③ Install the screws into the wall anchors, leaving enough of the screw exposed to hang the mirror - approx 1/4" -1/2".

 Remove the handles from inside the cabinet doors and drawers and reinstall on the outside. Do not over tighten when reattaching.