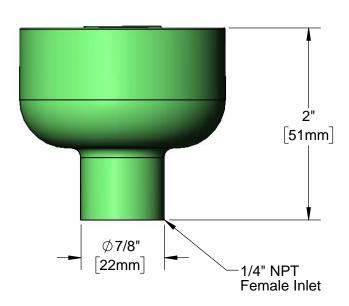

| Haws          | 2 1/2"<br>[63mm] |
|---------------|------------------|
| 2 1/8" [54mm] |                  |

| This Space for Architect/Engineer Approval |          |
|--------------------------------------------|----------|
| Job Name                                   | Date     |
| Model Specified                            | Quantity |
| Customer/Wholesaler                        |          |
| Contractor                                 |          |
| Architect/Engineer                         |          |

**Product Specifications:** 

Safety Green Eye/Face Wash Head with Built-In 2.5 GPM Flow Control, Flip Top Dust Cover and 1/4" NPT Female Inlet

Product Compliance:

ANSI Z358.1 (Latest Revision) NSF 61 Exempt (Non-Potable)