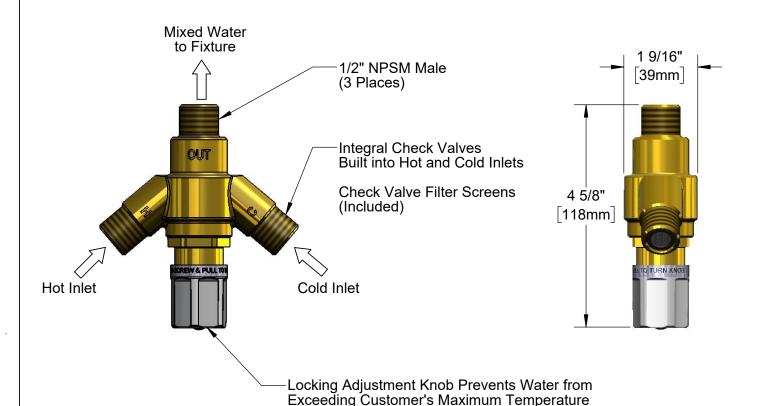

## Performance Rating:

Minimum Flow Rate: 0.35 GPM

Pressure Drop at Minimum Flow Rate: 0.5 psi

Maximum Pressure: 125 psi

Hot Water Inlet Temperature Range: 120~180 °F (49~82 °C)

Outlet Temperature Range: 80~120°F (27~49°C)

Outlet Temperature Factory Setting: Approx. 100°F (38°C)

**Product Specifications:** 

Thermostatic Mixing Valve with 1/2" NPSM Male Fittings

Product Compliance:

NSF 61 - Section 9

NSF 372 (Low Lead Content) ASSE 1070 (TMV)

Valve is Factory Pre-set to Deliver Mixed Water Temperature of Approximately 100°F (38°C) Max.