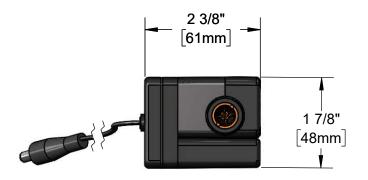

**Product Specifications:** 

Low Flow Hydro-Generator Accessory Package for ChekPoint Electronic Sensor Faucet Models

Product Compliance:

ASME A112.18.1 / CSA B125.1 NSF 61 - Section 9 NSF 372 (Low Lead Content)