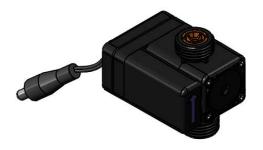

**Product Specifications:** 

Low Flow Hydro-Generator Accessory Package for ChekPoint Electronic Sensor Faucet Models

Product Compliance:

ASME A112.18.1 / CSA B125.1 NSF 61 - Section 9 NSF 372 (Low Lead Content)