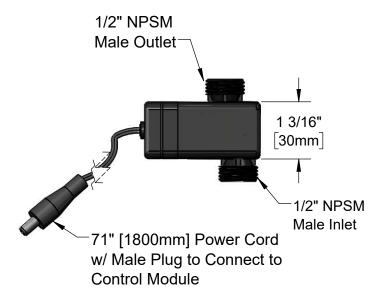

## Note:

- Flow Rate Range of 0.5 GPM Minimum to 1.0 GPM Maximum is Required in Applications
  Using EC-HYDROGEN-LF
- 2. A Minimum of Ten Activations per Day at 0.5 GPM Min. and 20 PSI Min. are Required to Maintain Charge