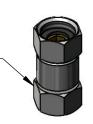

## T&S BRASS AND BRONZE WORKS, INC.

2 Saddleback Cove / P.O. Box 1088 Travelers Rest, SC 29690 Model No.

**EC-HYDROGEN-LF** 

Item No.

Travelers Rest, SC: 800-476-4103 • Simi Valley, CA: 800-423-0150 • Fax: 864-834-3518 • www.tsbrass.com

| This Space for Architect/Engineer Approval |          |
|--------------------------------------------|----------|
| Job Name                                   | Date     |
| Model Specified                            | Quantity |
| Customer/Wholesaler                        |          |
| Contractor                                 |          |
| Architect/Engineer                         |          |





017506-45 1/2 NPSM Swivel Coupling (Included)







## Note:

- Flow Rate Range of 0.5 GPM Minimum to 1.0 GPM Maximum is Required in Applications
  Using EC-HYDROGEN-LF
- 2. A Minimum of Ten Activations per Day at 0.5 GPM Min. and 20 PSI Min. are Required to Maintain Charge

**Product Specifications:** 

Low Flow Hydro-Generator Accessory Package for ChekPoint Electronic Sensor Faucet Models

Product Compliance:

ASME A112.18.1 / CSA B125.1 NSF 61 - Section 9 NSF 372 (Low Lead Content)

Drawn: GEF Checked: DMH Approved: JHB Date: 12/05/18 Scale: 1:2 Sheet: 1 of 1