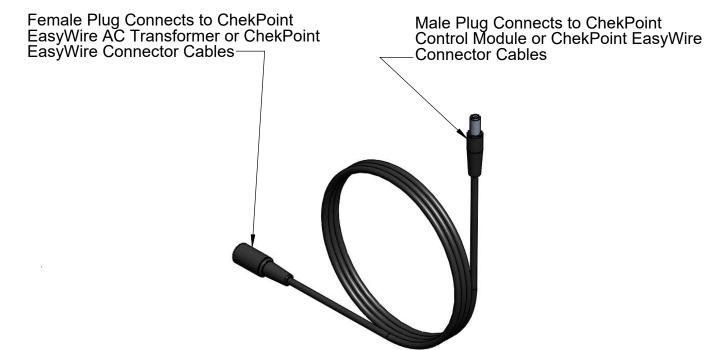

## NOTE:

- 1. ChekPoint EasyWire 5Ft. Extension Cables Provide Additional Length Where Needed in EasyWire Daisy Chain Circuit
- 2. For Use with ChekPoint EasyWire Plug-in AC Transformer (EC-EASYWIRE) and ChekPoint EasyWire 4Ft. Connector Cables (EC-EASYWIRE4CC)