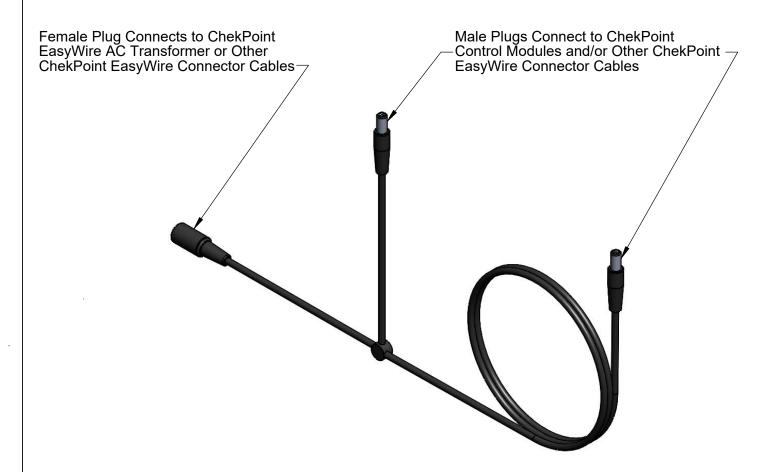

## NOTE:

- ChekPoint EasyWire 4Ft. Connector Cables Can be Used to Connect up to (8) 1. ChekPoint Electronic Faucets in a Daisy Chain Circuit
- ChekPoint EasyWire 5Ft. Extension Cables (EC-EASYWIRE5EXT) are Also Available 2. for Intermediate Connections Where More Length is Needed. For Use with ChekPoint EasyWire Plug-in AC Transformer (EC-EASYWIRE)
- 3.