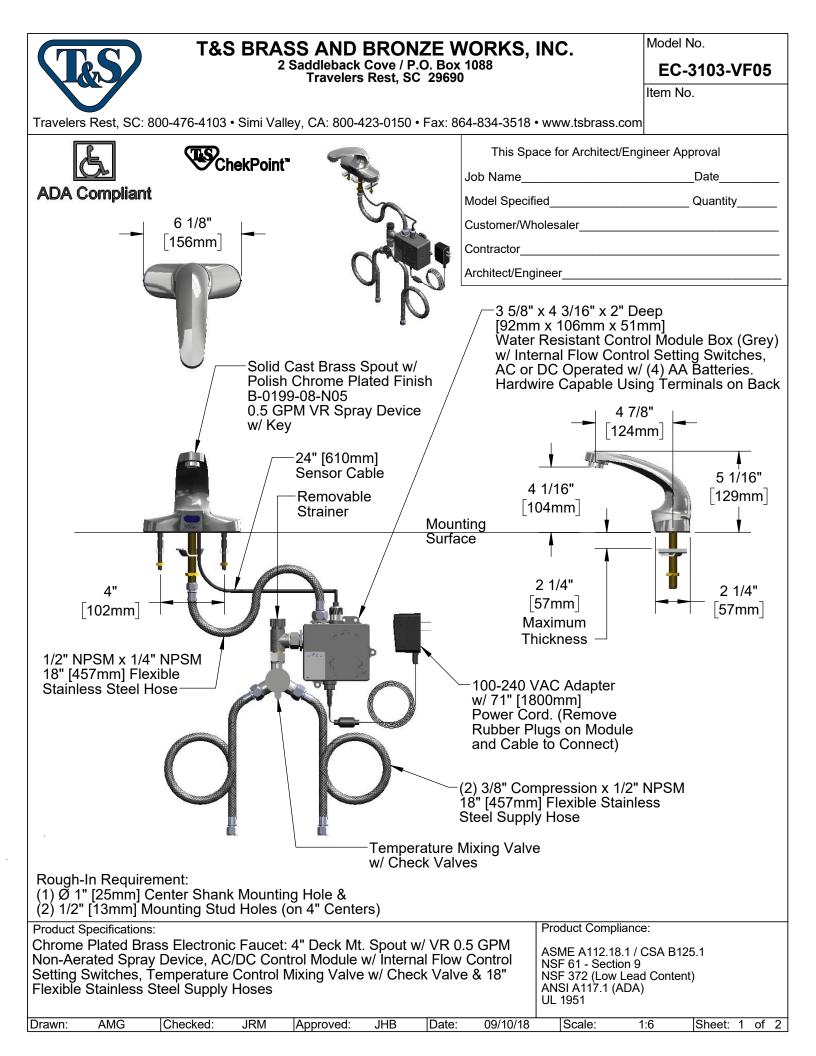

## T&S BRASS AND BRONZE WORKS, INC. 2 Saddleback Cove / P.O. Box 1088 Travelers Rest, SC 29690

3 (4

5

6

Model No.

EC-3103-VF05

Item No.

Travelers Rest, SC: 800-476-4103 • Simi Valley, CA: 800-423-0150 • Fax: 864-834-3518 • www.tsbrass.com

(9)

| _ |             |               |                                               |
|---|-------------|---------------|-----------------------------------------------|
|   | ITEM<br>NO. | SALES NO.     | DESCRIPTION                                   |
|   | 1           | 015425-45     | Vandal Resistant Key                          |
|   | 2           | B-0199-08-N05 | 0.5 GPM VR Spray Device, 13/16-27 Male        |
|   | 3           | 016297-45     | Inlet Hose, Faucet, 1/2" NPSM-F x 1/4" NPSM-F |
|   | 4           | 016647-45     | ChekPoint Electronic Module (Grey)            |
|   | 5           | 5EF-0002      | A/C Transformer                               |
|   | 6           | 5EF-0005      | Supply Hose, 9/16-24 Female x 1/2" NPSM       |
|   | 7           | 5EF-0006      | Mechanical Mixing Valve                       |
| ĺ | 8           | 017195-45     | Angled Sensor w/ Cable                        |
|   | 9           | EC-FILTER     | Replacement Filter                            |
|   |             |               |                                               |