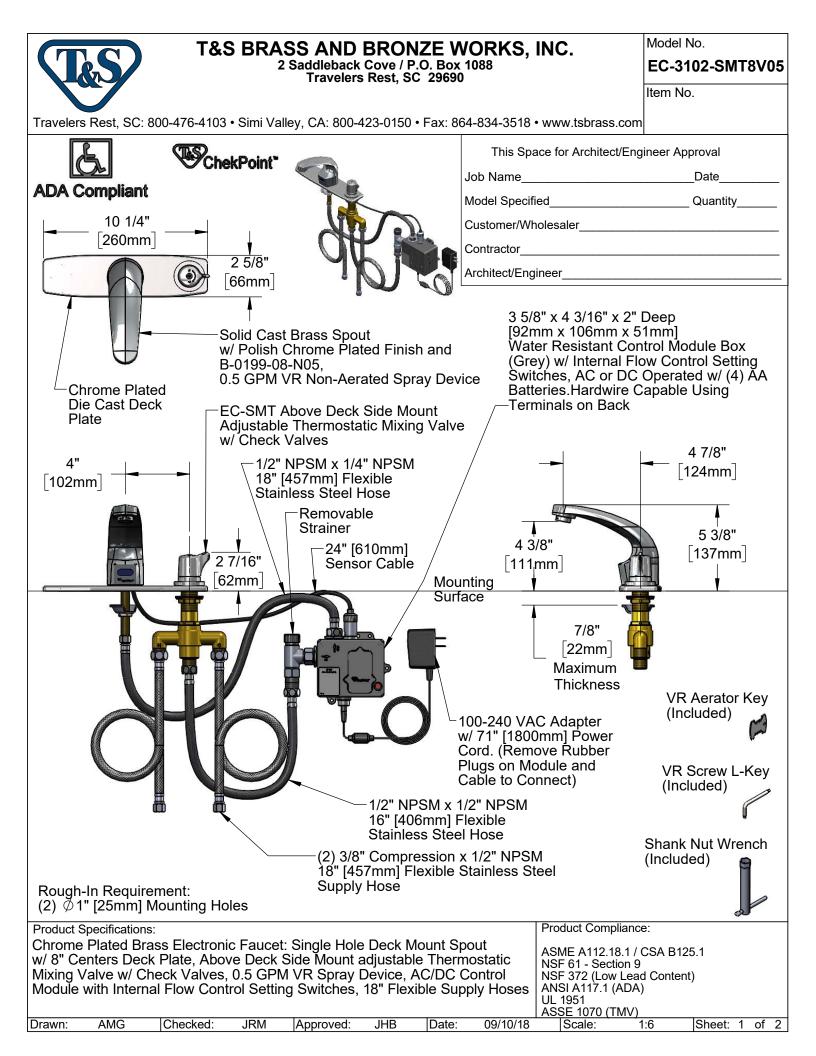

## **T&S BRASS AND BRONZE WORKS, INC.**

2 Saddleback Cove / P.O. Box 1088 Travelers Rest, SC 29690 Model No.

EC-3102-SMT8V05

Item No.

Travelers Rest, SC: 800-476-4103 • Simi Valley, CA: 800-423-0150 • Fax: 864-834-3518 • www.tsbrass.com

| Travelers Rest, SC: 800-476-4103 • Simi Valley, CA: 800-423-0150 • Fax: 864-834-3518 • www.tsbrass.com                                                                                                                               |                |                                        |                                                                                                                                                                                                                                                                                                        |
|--------------------------------------------------------------------------------------------------------------------------------------------------------------------------------------------------------------------------------------|----------------|----------------------------------------|--------------------------------------------------------------------------------------------------------------------------------------------------------------------------------------------------------------------------------------------------------------------------------------------------------|
|                                                                                                                                                                                                                                      | ITEM<br>NO.    | SALES NO.                              | DESCRIPTION                                                                                                                                                                                                                                                                                            |
|                                                                                                                                                                                                                                      | 1              | B-0199-08-N05                          | VR 0.5 GPM Spray Device, 13/16-27 UN Male w/<br>Key                                                                                                                                                                                                                                                    |
|                                                                                                                                                                                                                                      | 2              | 017195-45                              | Angled Sensor w/ Cable                                                                                                                                                                                                                                                                                 |
|                                                                                                                                                                                                                                      | 3              | 018251-45                              | ChekPoint 8" C-C SMT Deck Plate                                                                                                                                                                                                                                                                        |
|                                                                                                                                                                                                                                      | 4              | 018541-45                              | M4 x 20mm, SS, Torx VR FH Screw                                                                                                                                                                                                                                                                        |
|                                                                                                                                                                                                                                      | 5              | 018249-45                              | Handle                                                                                                                                                                                                                                                                                                 |
|                                                                                                                                                                                                                                      | 6              | 018248-45                              | Temperature Limit Stop                                                                                                                                                                                                                                                                                 |
|                                                                                                                                                                                                                                      | 7              | EC-SMT                                 | Above Deck Thermostatic Mixing Valve w/ Handle                                                                                                                                                                                                                                                         |
| 17                                                                                                                                                                                                                                   | 8              | 016297-45                              | Inlet Hose, Faucet, 1/2" NPSM-F x 1/4" NPSM-F                                                                                                                                                                                                                                                          |
| 2                                                                                                                                                                                                                                    | 9              | 016647-45                              | ChekPoint Module (Grey)                                                                                                                                                                                                                                                                                |
|                                                                                                                                                                                                                                      | 10             | EC-FILTER                              | Replacement Filter                                                                                                                                                                                                                                                                                     |
|                                                                                                                                                                                                                                      | 11             | 002534-25                              | Close Nipple, 1/2" NPT                                                                                                                                                                                                                                                                                 |
| 9                                                                                                                                                                                                                                    | 12             | 5EF-0002                               | Plug-in AC Transformer                                                                                                                                                                                                                                                                                 |
|                                                                                                                                                                                                                                      | 13             | 016167-45                              | Supply Hose, 1/2" NPSM Female x 1/2" NPSM<br>Female                                                                                                                                                                                                                                                    |
| 3 5                                                                                                                                                                                                                                  | 14             | 5EF-0005                               | Supply Hose, 9/16-24 Female x 1/2" NPSM                                                                                                                                                                                                                                                                |
|                                                                                                                                                                                                                                      |                |                                        | A Maximum of (8) ChekPoint Faucets can<br>be Hardwire Connected and Powered by<br>EC-HARDWIRE ChekPoint Hardwire AC<br>Transformer. (Sold Separately)                                                                                                                                                  |
| 14                                                                                                                                                                                                                                   |                |                                        | <ul> <li>Label for Flow Control Switch Settings<br/>is Located on Inside of Back Cover.</li> <li>Flow Control Switches are Located<br/>Inside Module Housing in Black Box<br/>Next to Battery Compartment.</li> <li>*Switches are Set to DEFAULT Position:<br/>- Auto Time Out = 15 Seconds</li> </ul> |
|                                                                                                                                                                                                                                      |                | 3)                                     | - Shut Off Delay = 1 Second<br>- Auto Flush = OFF                                                                                                                                                                                                                                                      |
| 018543-45 015425-45<br>VR Screw L-Key VR Aerator Key                                                                                                                                                                                 | <u>(</u>       | 9                                      | Remove (4) Screws and Back Cover to                                                                                                                                                                                                                                                                    |
| *Available Water Flow Control Selections:<br>- Auto Time Out: 15 sec, 30 sec, 45 sec, 60 sec, 3 min, 20 min<br>- Shut Off Delay: 1 sec, 10 sec, 15 sec, 30 sec<br>- Auto Flush (30 Seconds After Every 12 Inactive Hours): ON or OFF |                |                                        |                                                                                                                                                                                                                                                                                                        |
| Product Specifications:                                                                                                                                                                                                              |                |                                        | Product Compliance:                                                                                                                                                                                                                                                                                    |
| Chrome Plated Brass Electronic Faucet: S<br>w/ 8" Centers Deck Plate, Above Deck Sid<br>Mixing Valve w/ Check Valves, 0.5 GPM V<br>Module with Internal Flow Control Setting                                                         | de Mo<br>/R Sp | unt adjustable The<br>ray Device, AC/D | C Control NSF 372 (Low Lead Content)                                                                                                                                                                                                                                                                   |
|                                                                                                                                                                                                                                      |                |                                        | ASSE 1070 (TMV)                                                                                                                                                                                                                                                                                        |
| Drawn: AMG Checked: JRM                                                                                                                                                                                                              | Approv         | ed: JHB Dat                            | e: 09/10/18 Scale: NTS Sheet: 2 of 2                                                                                                                                                                                                                                                                   |