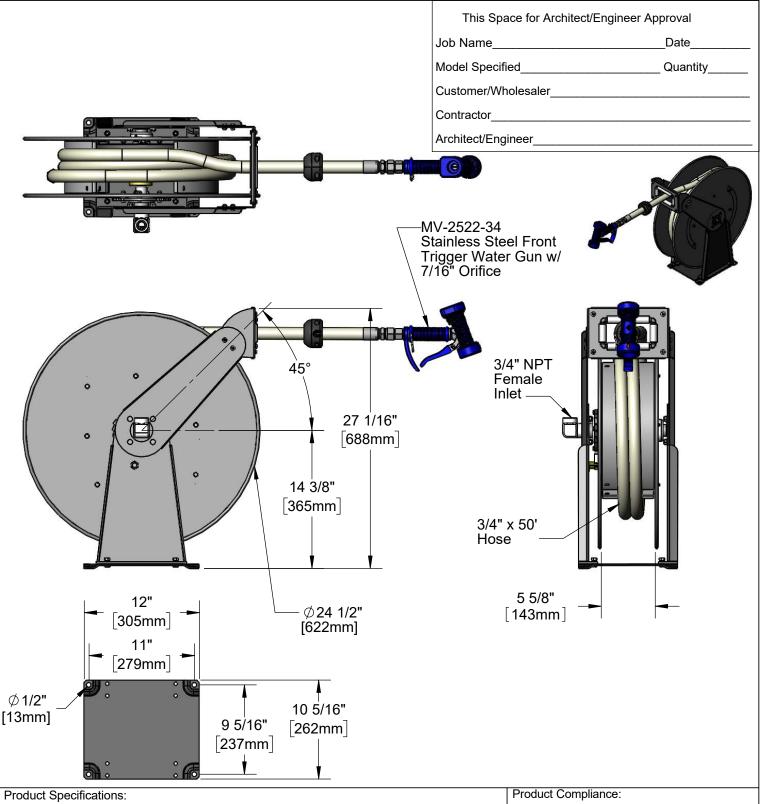

3/4" x 50' Open Coated Reel, Creamery Hose, Stainless Steel Front Trigger Water Gun, 7/16" Orifice & Double Arm Support

NSF 61 Exempt (Non-Potable) 2019 DOE PRSV Non-Compliant

Drawn: JRM Checked: KJG Approved: JHB Date: 07/30/19 Scale: 1:10 Sheet: 1 of 2

Product Specifications:

3/4" x 50' Open Coated Reel, Creamery Hose, Stainless Steel Front Trigger Water Gun, 7/16" Orifice & Double Arm Support

Product Compliance:

NSF 61 Exempt (Non-Potable) 2019 DOE PRSV Non-Compliant