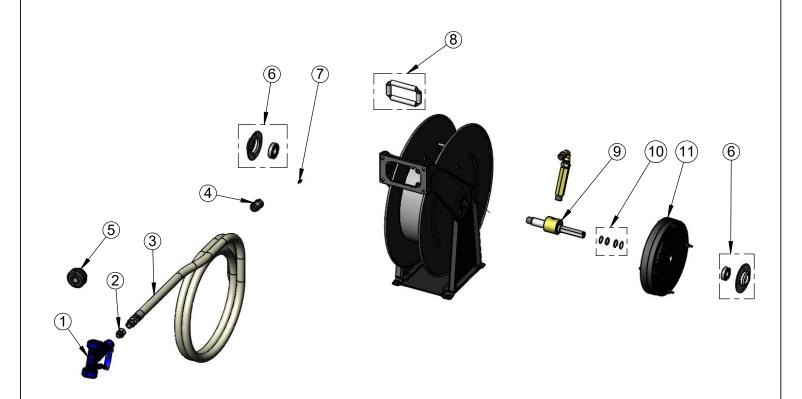

| ITEM | SALES NO.  | DESCRIPTION                                         |  |  |  |  |  |
|------|------------|-----------------------------------------------------|--|--|--|--|--|
| NO.  | OKLLO NO.  |                                                     |  |  |  |  |  |
| 1    | MV-2522-34 | Front Trigger Gun, 7/16" Orifice                    |  |  |  |  |  |
| 2    | 006112-25  | Adapter, 3/4" NPT Female x 1/2" NPT Male            |  |  |  |  |  |
| 3    | 004980-40  | 50' of 3/4" Creamery Hose                           |  |  |  |  |  |
| 4    | 015713-45  | Swivel Connector, 3/4" NPT Female x 3/4" NPT Female |  |  |  |  |  |
| 5    | 014930-45  | Hose Stop Repair Kit                                |  |  |  |  |  |
| 6    | 014923-45  | Bearing Repair Kit                                  |  |  |  |  |  |
| 7    | 014926-45  | Ratchet Spring Repair Kit                           |  |  |  |  |  |
| 8    | 014925-45  | Roller Guide Kit                                    |  |  |  |  |  |
| 9    | 014928-45  | Swivel Repair Kit                                   |  |  |  |  |  |
| 10   | 014929-45  | O-Ring Repair Kit                                   |  |  |  |  |  |
| 11   | 014924-45  | Spring Repair Kit                                   |  |  |  |  |  |