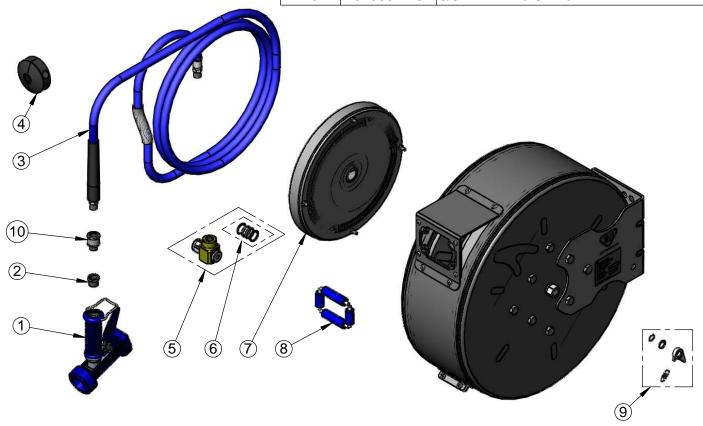

|  | ITEM<br>NO. | SALES NO.  | DESCRIPTION                                  |
|--|-------------|------------|----------------------------------------------|
|  | 1           | MV-2516-24 | Rear Trigger Gun, 5/16" Orifice              |
|  | 2           | 001359-40  | Hex Bushing, 1/2" NPT Male x 3/8" NPT Female |
|  | 3           | 014942-45  | 3/8" x 50' Hose Replacement Kit              |
|  | 4           | 014949-45  | Hose Stop Repair Kit                         |
|  | 5           | 019561-45  | 3/8" x 50' Swivel Repair Kit                 |
|  | 6           | 019473-45  | 3/8" x 50' O-Ring Replacement Kit            |
|  | 7           | 014934-45  | Large Coated Spring Assembly                 |
|  | 8           | 014937-45  | Roller Replacement Kit                       |
|  | 9           | 014940-45  | Ratchet Repair Kit                           |
|  | 10          | 019652-40  | 3/8" NPT Live Swivel                         |