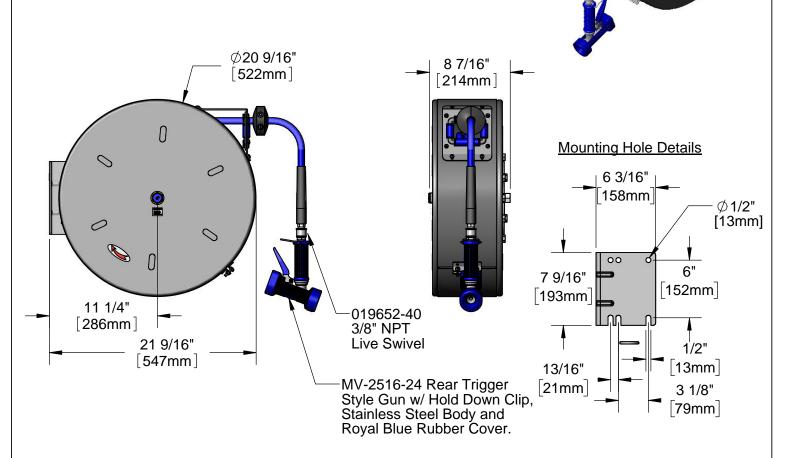

| \ 3/8" NPT Female                     |
|---------------------------------------|
| \ \ \ \ \ \ \ \ \ \ \ \ \ \ \ \ \ \ \ |
| Enclosed Coated Hose Reel;            |
| 50 Ft. of 3/8" Hose                   |

3/8" x 50 Ft. Enclosed Coated Reel, w/ Rear Trigger 5/16" Orifice Spray Valve & Swivel

Product Compliance:

NSF 61 Exempt (Non-Potable) EPAct 2005 Non-Compliant (PRSV)

Drawn: AMG Checked: KJG Approved: JHB Date: 10/09/17 Scale: 1:10 Sheet: 1 of 2