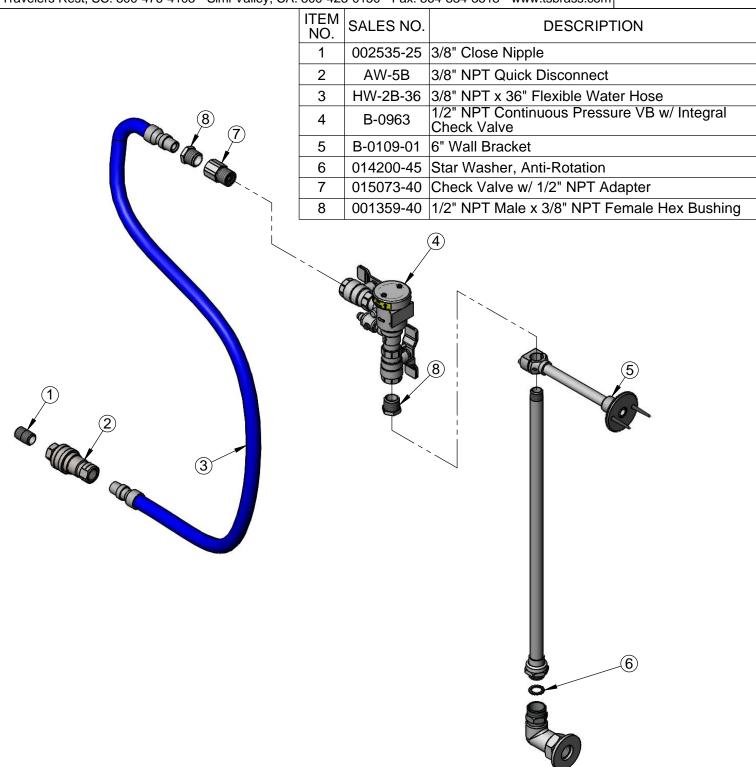

Hose Reel Connector Kit w/ 1/2" NPT Inlet Elbow, 3/8" NPT x 18" Riser, Vacuum Breaker, 3/8" NPT x 36" Flexible Water Connector, & Quick Disconnect

NSF 61 Exempt (Non-Potable) ASSE 1056 (VB)

Drawn: JBC Checked: JRM Approved: JHB Date: 04/12/16 Scale: 1:6 Sheet: 1 of 2

Product Specifications:

Hose Reel Connector Kit w/ 1/2" NPT Inlet Elbow, 3/8" NPT x 18" Riser, Vacuum Breaker, 3/8" NPT x 36" Flexible Water Connector, & Quick Disconnect

Product Compliance:

NSF 61 Exempt (Non-Potable) ASSE 1056 (VB)