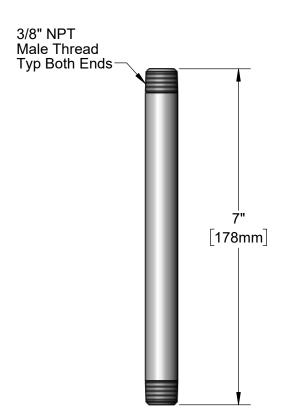

**Product Specifications:** 

Polished Chrome Plated 7" Nipple with 3/8" NPT Male Threads

Product Compliance:

NSF 61 - Section 9 NSF 372 (Low Lead Content)

Drawn: KJG Checked: JRM Approved: JHB Date: 07/12/19 Scale: 1:2 Sheet: 1 of 1