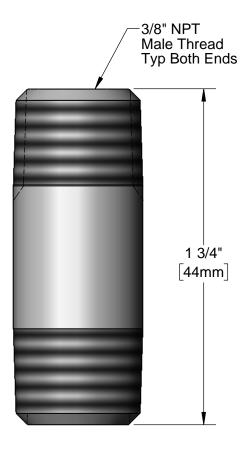

**Product Specifications:** 

Chrome plated brass 1 3/4" Nipple with 3/4" NPT Male threads

Product Compliance:

NSF 61 - Section 9 NSF 372 (Low Lead Content)

| Drawn: | JBC | Checked: | JRM | Approved: | JHB | Date: | 07/17/17 | Scale: | 2·1 | Sheet: 1 of 1 |
|--------|-----|----------|-----|-----------|-----|-------|----------|--------|-----|---------------|
|        |     |          |     |           |     |       |          |        |     |               |