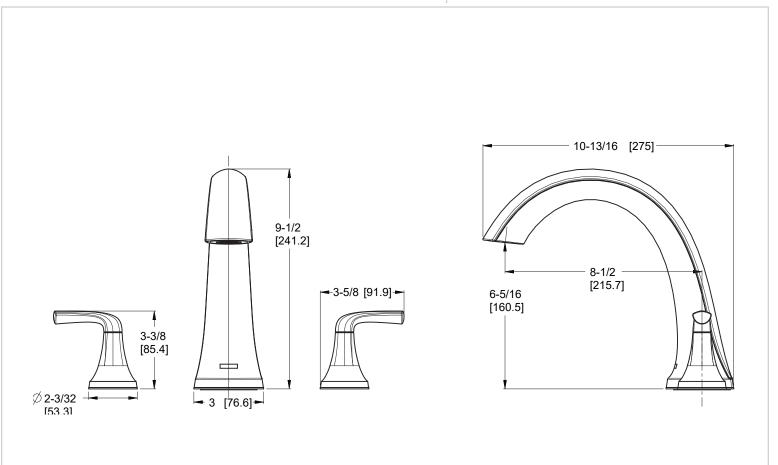

# Pfister

# McAllen™

Roman Tub Trim

RT6-5MCAB Finish(B) RT6-5MCAC Finish(C) RT6-5MCAGS Finish(GS) RT6-5MCAY Finish(Y)



Ġ

- 3-Hole Installation
- Trim Only, Valve Not Included

#### Code Compliance

Pfister products are designed and manufactured in compliance with the following standards and codes:

- IAPMO Certified to ASME A112.18.1/CSA B125.1
- ADA Compliant ANSI A117.1 (Lever Handles Only)

## Specifications

#### Features

- 3-Hole Installation
- All Metal Construction
- Fixed Hubs
- Requires OX6-05OR or OX6-15OR Valve (Sold Separately)
- Spot Defense™ Finish Resists Spots and Fingerprints (GS Finish Only)
- Pforever Warranty<sup>®</sup>

### Dimensions