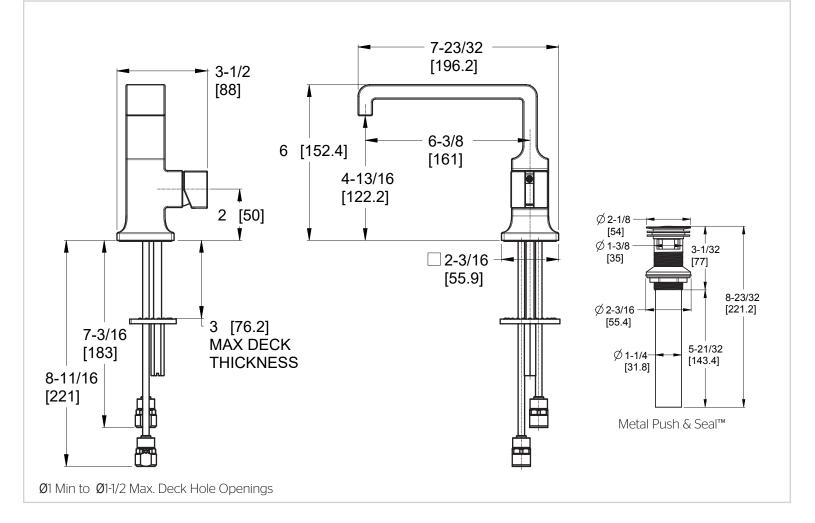

### Dimensions

- UltraSeal<sup>™</sup> Ceramic Disc Valve
- Pforever Warranty<sup>®</sup>