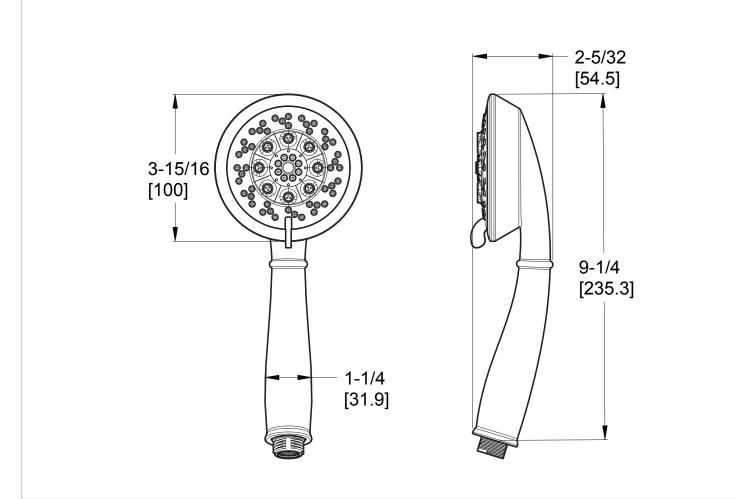

# Pfister

# Solita™

Handheld Shower

- 973-276A Finish(A) 973-276J Finish(J)
- 973-276Y Finish(Y)



F

## Specifications

#### Features

- 1.8 GPM Flow Rate
- Multi-Function Handheld (6 Functions: Full Spray, Rinse, Drench, Combo, Massage, and Pause/Non Positive Shut Off)
- Built in Dual Check Valves
- Hose and Cradle Not Included
- Pforever Warranty<sup>®</sup>

• Multi-Function Showerhead

#### Code Compliance

Pfister products are designed and manufactured in compliance with the following standards and codes:

- ASME A112.18.1
- ADA Compliant-ANSI A117.1
- ASME A112.18.3 (Backflow Prevention)
- CAL Green Compliant
- CEC Compliant
- EPA WaterSense Compliant



## Dimensions