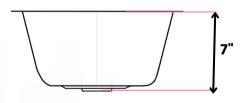

## Dimensions

| Outside | 18.5" x 15.5" |
|---------|---------------|
| Inside  | 16.5" x 13.5" |
| Depth   | 7"            |

698 W. 2090 S. Salt Lake City, UT 84119 Phone: 801-746-0418 | Fax: 801-975-1082 Chariotwholesale.com