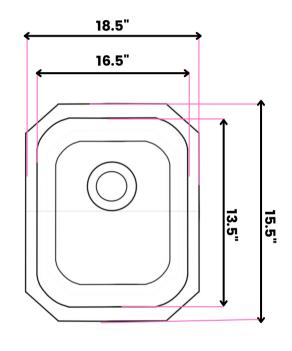

## Dimensions

| Outside | 18.5" x 15.5" |
|---------|---------------|
| Inside  | 16.5" x 13.5" |
| Depth   | 7"            |

698 W. 2090 S. Salt Lake City, UT 84119 Phone: 801-746-0418 | Fax: 801-975-1082 Chariotwholesale.com