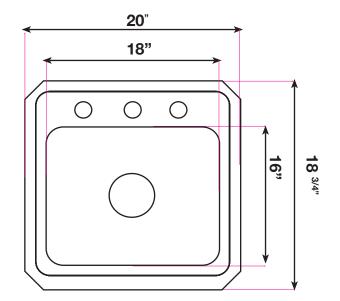

### Dimensions:

| Outside | 20" × 20" |
|---------|-----------|
| Inside  | 18" × 16" |
| Depth   | 8"        |

ADDRESS: 698 W. 2090 S. Salt Lake City, UT 84119

TEL: 801-746-0418 | FAX: 801-975-1082

EMAIL: sales@chariotwholesale.com