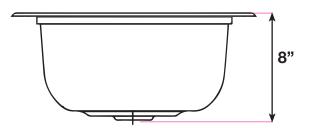

### Dimensions:

| Outside | 20" × 20" |
|---------|-----------|
| Inside  | 18" × 16" |
| Depth   | 8"        |

ADDRESS: 698 W. 2090 S. Salt Lake City, UT 84119

TEL: 801-746-0418 | FAX: 801-975-1082

EMAIL: sales@chariotwholesale.com