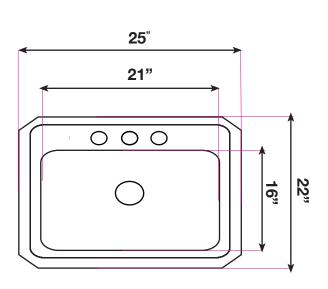

#### Dimensions:

| Outside | 25" x 22" |
|---------|-----------|
| Inside  | 21" × 16" |
| Depth   | 6"        |

ADDRESS: 698 W. 2090 S. Salt Lake City, UT 84119 TEL: 801-746-0418 | FAX: 801-975-1082 EMAIL: sales@chariotwholesale.com