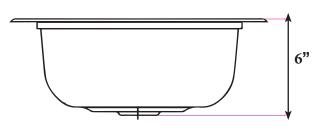

#### Dimensions:

| Outside | 25" x 22" |
|---------|-----------|
| Inside  | 21" × 16" |
| Depth   | 6"        |

ADDRESS: 698 W. 2090 S. Salt Lake City, UT 84119 TEL: 801-746-0418 | FAX: 801-975-1082 EMAIL: sales@chariotwholesale.com