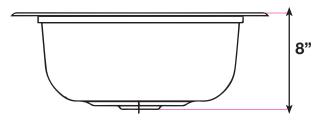

## Dimensions:

| Outside | 25" × 22" |
|---------|-----------|
| Inside  | 21" × 16" |
| Depth   | 8"        |

ADDRESS: 698 W. 2090 S. Salt Lake City, UT 84119

TEL: 801-746-0418 | FAX: 801-975-1082

EMAIL: sales@chariotwholesale.com