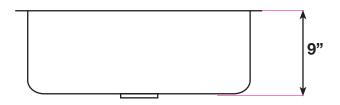

### Dimensions:

| Outside | 18 <sup>1/2</sup> " × 16 <sup>1/2</sup> " |
|---------|-------------------------------------------|
| Inside  | 16 <sup>3/4</sup> " × 14 <sup>3/4</sup> " |
| Depth   | 9"                                        |