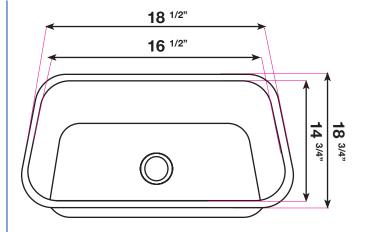

### Dimensions:

| Outside | 18 <sup>1/2</sup> " × 16 <sup>1/2</sup> " |
|---------|-------------------------------------------|
| Inside  | 16 <sup>3/4</sup> " × 14 <sup>3/4</sup> " |
| Depth   | 9"                                        |