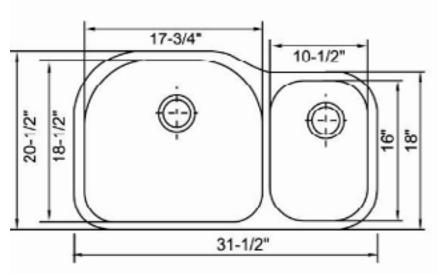

## HAMILTON-16

PREMIUM STAINLESS STEEL SINK

## **Features:**

- Stainless Steel Kitchen Sink
- Premium 16 Gauge Thickness
- Double Bowl Offset
- Undermount Installation Only
- Brushed Stainless Finish
- High End Sound Dampening Technology
- Life Time Product Warranty\*
- Reverse version also available

| HAMILTON-16        |                  |
|--------------------|------------------|
| Outside Dimensions | 31-1/2 x 20 1/2" |
| Inside Dimensions  | 29-1/2 x 18 1/2″ |
| Depth              | 9/7″             |