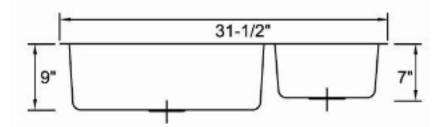

| HAMILTON-16        |                  |
|--------------------|------------------|
| Outside Dimensions | 31-1/2 x 20 1/2" |
| Inside Dimensions  | 29-1/2 x 18 1/2″ |
| Depth              | 9/7″             |