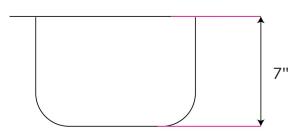

### Dimensions:

| Outside | 14 <sup>1/2</sup> " x 13" |
|---------|---------------------------|
| Inside  | 12 <sup>1/2</sup> " × 11" |
| Depth   | 7"                        |

PLUMBING SUPPLY AND DESIGN