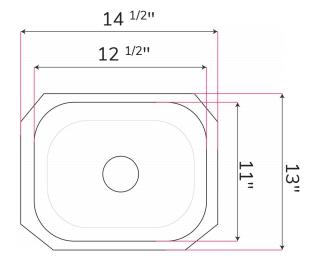

### Dimensions:

| Outside | 14 <sup>1/2</sup> " x 13" |
|---------|---------------------------|
| Inside  | 12 <sup>1/2</sup> " × 11" |
| Depth   | 7"                        |

PLUMBING SUPPLY AND DESIGN