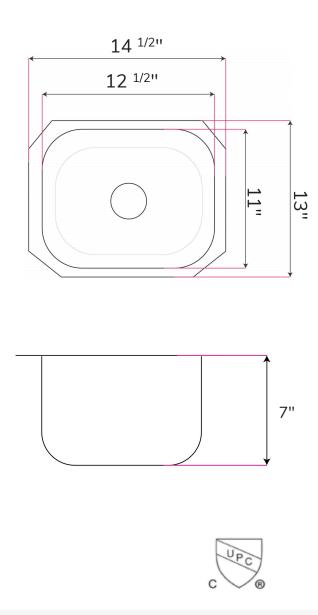

#### Dimensions:

| Outside | 14 <sup>1/2</sup> " × 13" |
|---------|---------------------------|
| Inside  | 12 <sup>1/2</sup> " × 11" |
| Depth   | 7"                        |

ADDRESS: 698 W. 2090 S. Salt Lake City, UT 84119 TEL: 801-746-0418 | FAX: 801-975-1082 EMAIL: sales@chariotwholesale.com