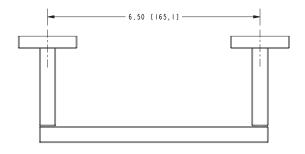

Refer to the Newport Brass catalog for additional color/finish options.

| Specified Model |                      |                               |
|-----------------|----------------------|-------------------------------|
| Model           | Description          | Colors   Finishes             |
| 2020-1500       | Toilet Tissue Holder | □ 10B □ 15 □ 15S □ 26 □ Other |

### **Product Specification** Add "Color / Finish" suffix to Model number, below.

The Toilet Tissue Holder shall be made of solid metal construction and incorporate a double-post design utilizing a pivoting roller. Toilet Tissue Holder shall complement Newport Brass Cube 2 product series. Toilet Tissue Holder shall be Newport Brass Model 2020-1500/\_\_\_\_\_.

# 2020-1500

## **PRODUCT DIMENSIONS** (Units are in inches)