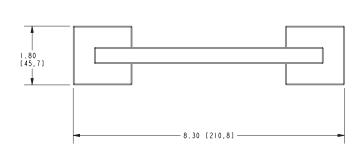

fer to the Newport Brass catalog for additional color/finish options.

| Specified Model |                      |                               |
|-----------------|----------------------|-------------------------------|
| Model           | Description          | Colors   Finishes             |
| 2020-1500       | Toilet Tissue Holder | □ 10B □ 15 □ 15S □ 26 □ Other |

### **Product Specification** Add "Color / Finish" suffix to Model number, below.

The Toilet Tissue Holder shall be made of solid metal construction and incorporate a double-post design utilizing a pivoting roller. Toilet Tissue Holder shall complement Newport Brass Cube 2 product series. Toilet Tissue Holder shall be Newport Brass Model 2020-1500/\_\_\_\_\_.

# 2020-1500

## **PRODUCT DIMENSIONS** (Units are in inches)