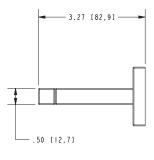

r to the Newport Brass catalog for additional color/finish options.

| Specified Model |                      |                               |
|-----------------|----------------------|-------------------------------|
| Model           | Description          | Colors   Finishes             |
| 2020-1500       | Toilet Tissue Holder | □ 10B □ 15 □ 15S □ 26 □ Other |

### **Product Specification** Add "Color / Finish" suffix to Model number, below.

The Toilet Tissue Holder shall be made of solid metal construction and incorporate a double-post design utilizing a pivoting roller. Toilet Tissue Holder shall complement Newport Brass Cube 2 product series. Toilet Tissue Holder shall be Newport Brass Model 2020-1500/\_\_\_\_\_.

# 2020-1500

## **PRODUCT DIMENSIONS** (Units are in inches)