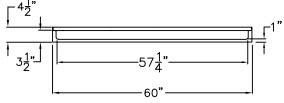

### Barrier Free Shower Pan

The shower enclosure shall be MAAX QSI 6030 BF 1.0 Pan, Left or Right Drain. Finished surface shall be of a sanitary—grade applied acrylic.

Unit construction shall be of molded reinforced fiberglass with a minimum 15% fiberglass content. The unit shall have outside dimensions of 60" x 31" x 4 1/2". The acrylic pan shall meet ANSI Z124.1.2, Home Innovation Research Lab, UPC, comply with CSA, and shall meet the requirements of the Southern Building Code.

The enclosure shall be equipped with the following installed accessories:

- 1) Low entry 1.0" Threshold.
- 2) Available Left or Right Hand Drain Location.
- 3) Factory-installed ArmorCore

# Detail of 1.0" Threshold Finished Floor 1.0" Acrylic Surface Armor Core Floor 1.0" Armor Lore

DUE TO THE NATURE OF THE MATERIALS INVOLVED UNIT DIMENSIONS MAY VARY  $\pm~1/2~\mathrm{INCH}$ 

Drawing#:

MX QSI-6030-BF 1 in. Pan