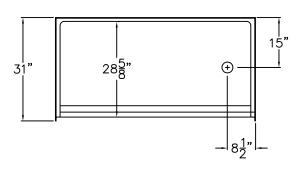

#### TOP VIEW

Location of ArmorCore

### Barrier Free Shower Pan

The shower enclosure shall be MAAX QSI 6030 BF 1.0 Pan, Left or Right Drain. Finished surface shall be of a sanitary—grade applied acrylic.

Unit construction shall be of molded reinforced fiberglass with a minimum 15% fiberglass content. The unit shall have outside dimensions of 60" x 31" x 4 1/2". The acrylic pan shall meet ANSI Z124.1.2, Home Innovation Research Lab, UPC, comply with CSA, and shall meet the requirements of the Southern Building Code.

The enclosure shall be equipped with the following installed accessories:

- 1) Low entry 1.0" Threshold.
- 2) Available Left or Right Hand Drain Location.
- 3) Factory-installed ArmorCore