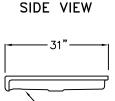

### Barrier Free Shower Pan

The shower enclosure shall be MAAX QSI 6030 BF 1.0 Pan, Left or Right Drain. Finished surface shall be of a sanitary—grade applied acrylic.

Unit construction shall be of molded reinforced fiberglass with a minimum 15% fiberglass content. The unit shall have outside dimensions of 60" x 31" x 4 1/2". The acrylic pan shall meet ANSI Z124.1.2, Home Innovation Research Lab, UPC, comply with CSA, and shall meet the requirements of the Southern Building Code.