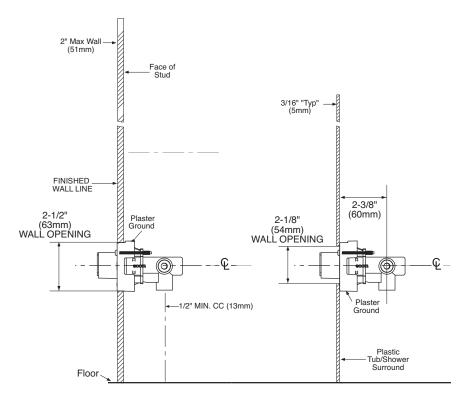

## **CRITICAL DIMENSIONS**

(DO NOT SCALE)

FOR MORE INFORMATION CALL: 1-800-BUY-MOEN

www.moen.com

### 2-Function Transfer Valve

**Model:** 3375

THICK WALL APPLICATION

**THIN WALL APPLICATION** 