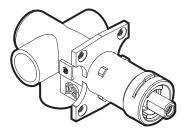

### 2-Function Transfer Valve

**Model:** 3375

THICK WALL APPLICATION

**THIN WALL APPLICATION** 

#### **DESCRIPTION**

• Two function transfer valve - 2 discrete outputs

#### **OPERATION**

180° rotational control

#### **CARTRIDGE**

162154 cartridge