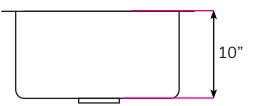

### Dimensions:

| Outside | 21" × 16" |
|---------|-----------|
| Inside  | 19" × 14" |
| Depth   | 10"       |

ADDRESS: 698 W. 2090 S. Salt Lake City, UT 84119 TEL:801-746-0418 | FAX: 801-975-1082 EMAIL: sales@chariotwholesale.com