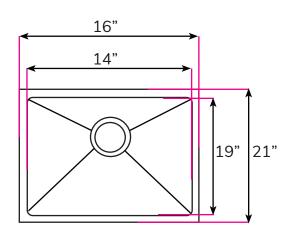

### Dimensions:

| Outside | 21" × 16" |
|---------|-----------|
| Inside  | 19" × 14" |
| Depth   | 10"       |

ADDRESS: 698 W. 2090 S. Salt Lake City, UT 84119 TEL:801-746-0418 | FAX: 801-975-1082 EMAIL: sales@chariotwholesale.com