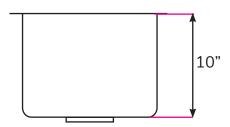

### Dimensions:

| Outside | 15" x 15" |
|---------|-----------|
| Inside  | 13" × 13" |
| Depth   | 10"       |

ADDRESS: 698 W. 2090 S. Salt Lake City, UT 84119 TEL:801-746-0418 | FAX: 801-975-1082 EMAIL: sales@chariotwholesale.com