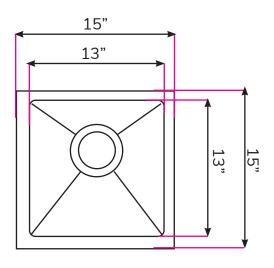

### Dimensions:

| Outside | 15" x 15" |
|---------|-----------|
| Inside  | 13" × 13" |
| Depth   | 10"       |

ADDRESS: 698 W. 2090 S. Salt Lake City, UT 84119 TEL:801-746-0418 | FAX: 801-975-1082 EMAIL: sales@chariotwholesale.com