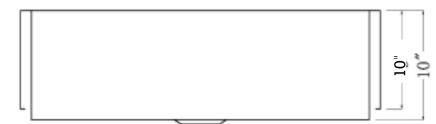

| MARSEILLE 33       |             |
|--------------------|-------------|
| Outside Dimensions | 33" x 21"   |
| Inside Dimensions  | 31" x 16.5" |
| Depth              | 10″         |
| Front              | 10"         |