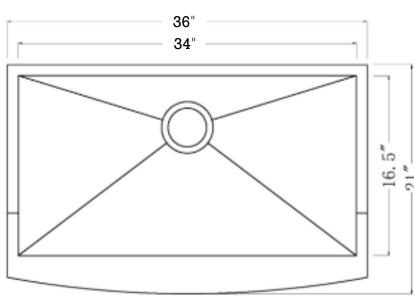

| MARSEILLE 33       |             |
|--------------------|-------------|
| Outside Dimensions | 33" x 21"   |
| Inside Dimensions  | 31" x 16.5" |
| Depth              | 10″         |
| Front              | 10"         |