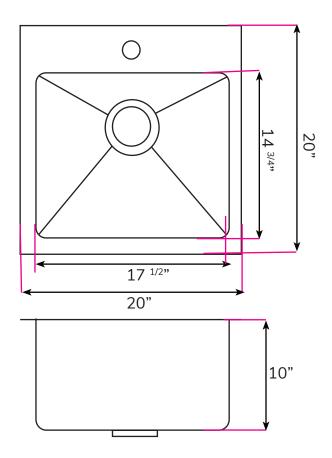

### Dimensions:

| Outside | 20" × 20"                                 |
|---------|-------------------------------------------|
| Inside  | 17 <sup>1/2</sup> " × 14 <sup>3/4</sup> " |
| Depth   | 10"                                       |