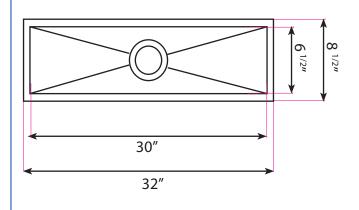

## Dimensions:

| Outside | 23" x 8 <sup>1/2</sup> " |
|---------|--------------------------|
| Inside  | 21" x 6 <sup>1/2</sup> " |
| Depth   | 6"                       |

ADDRESS: 698 W. 2090 S. Salt Lake City, UT 84119 TEL:801-746-0418 | FAX: 801-975-1082 EMAIL: sales@chariotwholesale.com