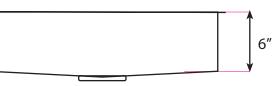

## Dimensions:

| Outside | 23" x 8 <sup>1/2</sup> " |
|---------|--------------------------|
| Inside  | 21" x 6 <sup>1/2</sup> " |
| Depth   | 6"                       |

ADDRESS: 698 W. 2090 S. Salt Lake City, UT 84119 TEL:801-746-0418 | FAX: 801-975-1082 EMAIL: sales@chariotwholesale.com