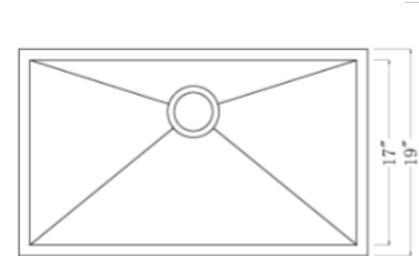

## VERSAILLES 35

STAINLESS STEEL CULINARY SINK

| VERSAILLES 35      |           |
|--------------------|-----------|
| Outside Dimensions | 35 x 19″  |
| Inside Dimensions  | 30" x 17" |
| Depth              | 10″       |

VERSAILLES 35 | STAINLESS STEEL CULINARY SINK