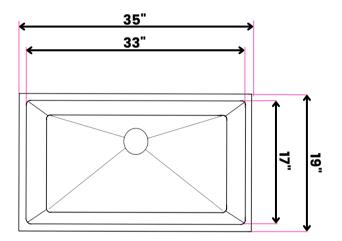

#### Dimensions

| Outside | 35" x 19" |
|---------|-----------|
| Inside  | 33" x 17" |
| Depth   | 10"       |