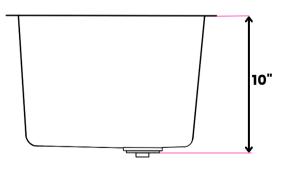

#### Dimensions

| Outside | 35" x 19" |
|---------|-----------|
| Inside  | 33" x 17" |
| Depth   | 10"       |