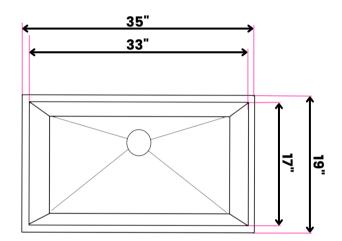

### Dimensions

| Outside | 35" x 19" |
|---------|-----------|
| Inside  | 33" x 17" |
| Depth   | 10"       |