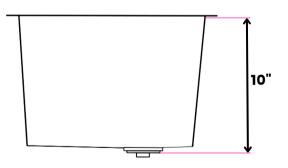

### Dimensions

| Outside | 35" x 19" |
|---------|-----------|
| Inside  | 33" x 17" |
| Depth   | 10"       |