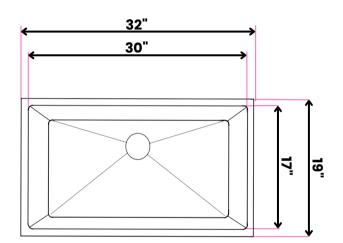

## Dimensions

| Outside | 32" x 19" |
|---------|-----------|
| Inside  | 30" x 17" |
| Depth   | 10"       |

698 W. 2090 S. Salt Lake City, UT 84119 Phone: 801-746-0418 | Fax: 801-975-1082 Chariotwholesale.com