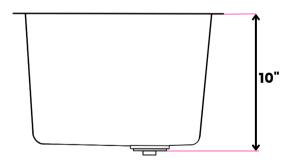

## Dimensions

| Outside | 32" x 19" |
|---------|-----------|
| Inside  | 30" x 17" |
| Depth   | 10"       |

698 W. 2090 S. Salt Lake City, UT 84119 Phone: 801-746-0418 | Fax: 801-975-1082 Chariotwholesale.com