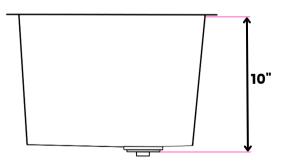

### Dimensions

| Outside | 32" x 19" |
|---------|-----------|
| Inside  | 30" x 17" |
| Depth   | 10"       |