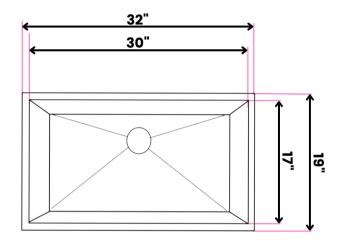

### Dimensions

| Outside | 32" x 19" |
|---------|-----------|
| Inside  | 30" x 17" |
| Depth   | 10"       |