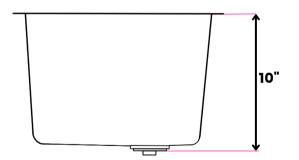

## Dimensions

| Outside | 30" x 18" |
|---------|-----------|
| Inside  | 28" x 16" |
| Depth   | 10"       |

698 W. 2090 S. Salt Lake City, UT 84119 Phone: 801-746-0418 | Fax: 801-975-1082 Chariotwholesale.com