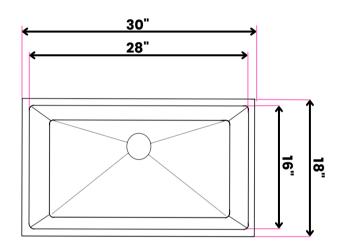

## Dimensions

| Outside | 30" x 18" |
|---------|-----------|
| Inside  | 28" x 16" |
| Depth   | 10"       |

698 W. 2090 S. Salt Lake City, UT 84119 Phone: 801-746-0418 | Fax: 801-975-1082 Chariotwholesale.com