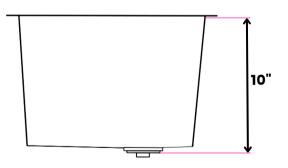

### Dimensions

| Outside | 30" x 18" |
|---------|-----------|
| Inside  | 28" x 16" |
| Depth   | 10"       |