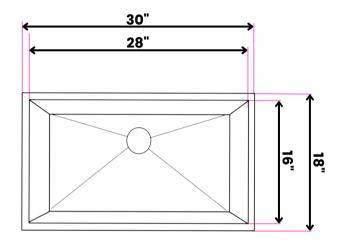

### Dimensions

| Outside | 30" x 18" |
|---------|-----------|
| Inside  | 28" x 16" |
| Depth   | 10"       |