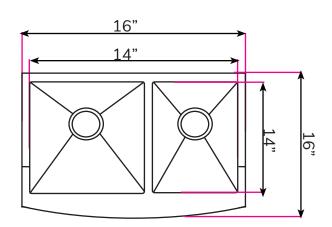

#### Features

- Stainless Steel | Smoothed Brushed Finish
- 🔁 15 Gauge
- 🔁 60/40 Double Bowl
- Undermount Installation
- Scratch-resistant commercial-grade

DESIGN TIP: SQUARE90 DEGREE ANGLES ON INTERNAL CORNERS OF SINK BASIN

#### Dimensions:

| Outside | 33" × 21"   |
|---------|-------------|
| Inside  | 31" × 16.5" |
| Depth   | 10"         |
| Apron   | 10"         |

ADDRESS: 698 W. 2090 S. Salt Lake City, UT 84119 TEL:801-746-0418 | FAX: 801-975-1082 EMAIL: sales@chariotwholesale.com