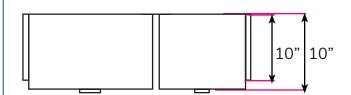

#### Dimensions:

| Outside | 33" × 21"   |
|---------|-------------|
| Inside  | 31" × 16.5" |
| Depth   | 10"         |
| Apron   | 10"         |

ADDRESS: 698 W. 2090 S. Salt Lake City, UT 84119 TEL:801-746-0418 | FAX: 801-975-1082 EMAIL: sales@chariotwholesale.com