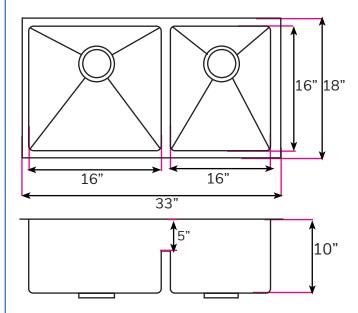

### Dimensions:

| Outside | 33" x 18" |
|---------|-----------|
| Inside  | 31" x 16" |
| Depth   | 10"       |

C UPC

ADDRESS: 698 W. 2090 S. Salt Lake City, UT 84119 TEL:801-746-0418 FAX: 801-975-1082 EMAIL: sales@chariotwholesale.com