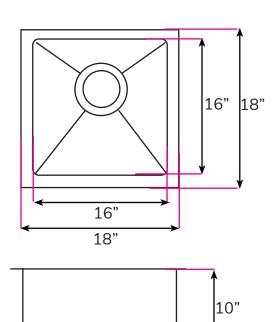

### Dimensions:

| Outside | 18" × 18" |
|---------|-----------|
| Inside  | 16" x 16" |
| Depth   | 10"       |

ADDRESS: 698 W. 2090 S. Salt Lake City, UT 84119 TEL:801-746-0418 | FAX: 801-975-1082 EMAIL: sales@chariotwholesale.com