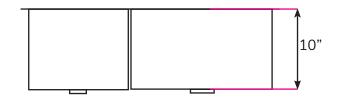

### Dimensions:

| Outside | 33" x 20" |
|---------|-----------|
| Inside  | 31" x 18" |
| Depth   | 10"       |

ADDRESS: 698 W. 2090 S. Salt Lake City, UT 84119 TEL:801-746-0418 | FAX: 801-975-1082 EMAIL: sales@chariotwholesale.com