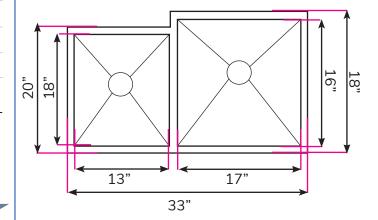

### Dimensions:

| Outside | 33" x 20" |
|---------|-----------|
| Inside  | 31" x 18" |
| Depth   | 10"       |

ADDRESS: 698 W. 2090 S. Salt Lake City, UT 84119 TEL:801-746-0418 | FAX: 801-975-1082 EMAIL: sales@chariotwholesale.com