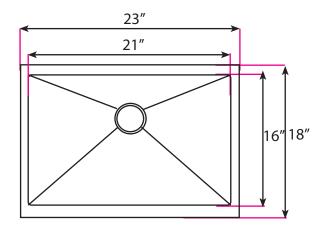

### Dimensions:

| Outside | 23" x 18" |
|---------|-----------|
| Inside  | 21" x 16" |
| Depth   | 10"       |

ADDRESS: 698 W. 2090 S. Salt Lake City, UT 84119 TEL:801-746-0418 | FAX: 801-975-1082 EMAIL: sales@chariotwholesale.com