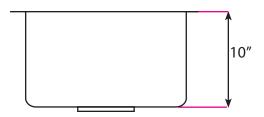

### Dimensions:

| Outside | 23" x 18" |
|---------|-----------|
| Inside  | 21" x 16" |
| Depth   | 10"       |

ADDRESS: 698 W. 2090 S. Salt Lake City, UT 84119 TEL:801-746-0418 | FAX: 801-975-1082 EMAIL: sales@chariotwholesale.com