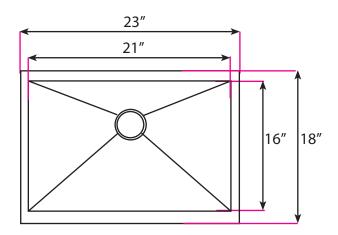

### Dimensions:

| Outside | 23" x 18" |
|---------|-----------|
| Inside  | 21" x 16" |
| Depth   | 10"       |

ADDRESS: 698 W. 2090 S. Salt Lake City, UT 84119 TEL:801-746-0418 | FAX: 801-975-1082 EMAIL: sales@chariotwholesale.com