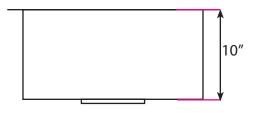

### Dimensions:

| Outside | 23" x 18" |
|---------|-----------|
| Inside  | 21" x 16" |
| Depth   | 10"       |

ADDRESS: 698 W. 2090 S. Salt Lake City, UT 84119 TEL:801-746-0418 | FAX: 801-975-1082 EMAIL: sales@chariotwholesale.com