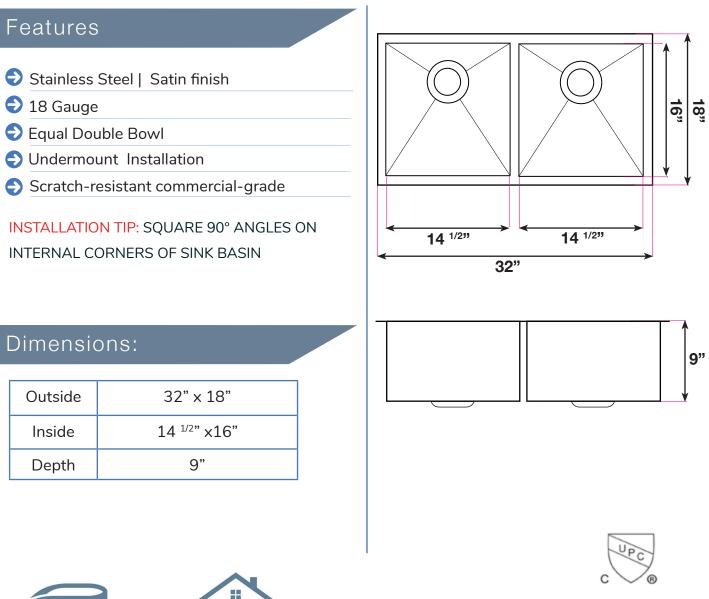

## **Master Chef Tours**

Our Master Chef kitchen sinks are excellent quality and sturdy construction. This sink collection is the perfect combination of quality, durability and convenience. Made from durable stainless steel, this sink can easily stand up to constant use andhandle your toughest kitchen tasks. hese sinks are crafted to perfection with restaurant gauge steel, large sound dampening pads, and bowls angled for superior water drainage.