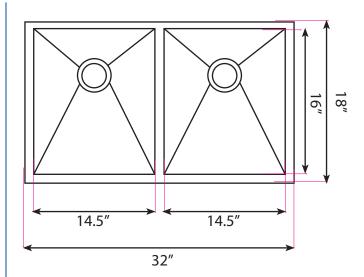

## **Features**

- Stainless Steel | Smoothed Brushed Finish
- 15 Gauge
- Single Bowl
- Undermount Installation
- Scratch-resistant commercial-grade

INSTALLATION TIP: SQUARE 90° ANGLES ON INTERNAL CORNERS OF SINK BASIN

## Dimensions:

| Outside | 32" x 18" |
|---------|-----------|
| Inside  | 30" ×16"  |
| Depth   | 10        |

ADDRESS: 698 W. 2090 S. Salt Lake City, UT 84119 TEL:801-746-0418 FAX: 801-975-1082 EMAIL: sales@chariotwholesale.com