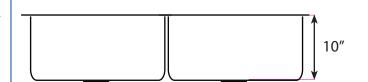

## Dimensions:

| Outside | 32" x 18" |
|---------|-----------|
| Inside  | 30" ×16"  |
| Depth   | 10        |

ADDRESS: 698 W. 2090 S. Salt Lake City, UT 84119 TEL:801-746-0418 FAX: 801-975-1082 EMAIL: sales@chariotwholesale.com