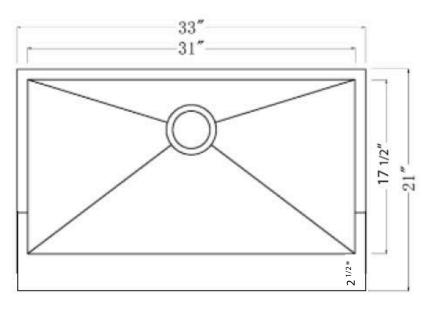

## BELFORT STAINLESS STEEL CULINARY SINK

| BELFORT            |             |
|--------------------|-------------|
| Outside Dimensions | 33" x 21"   |
| Inside Dimensions  | 31" x 17.5" |
| Depth              | 10"         |
| Front              | 25"         |