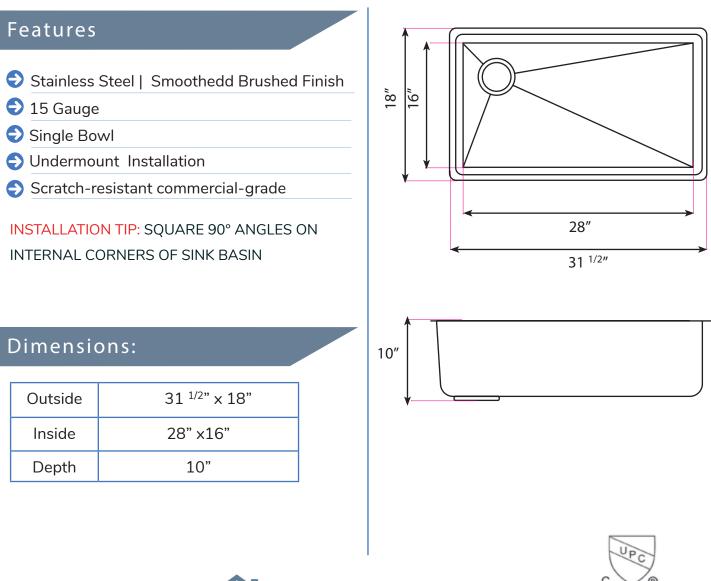

## Master Chef Amienes Left

Our Master Chef kitchen sinks are excellent quality and sturdy construction. This sink collection is the perfect combination of quality, durability and convenience. Made from durable stainless steel, this sink can easily stand up to constant use andhandle your toughest kitchen tasks. hese sinks are crafted to perfection with restaurant gauge steel, large sound dampening pads, and bowls angled for superior water drainage.