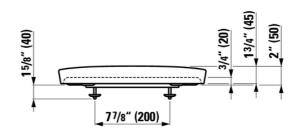

#### Dimensions

| Length:<br>Width:<br>Height: | 18 8/16 inch<br>15 8/16 inch<br>2 3/16 inch |           |
|------------------------------|---------------------------------------------|-----------|
| Options                      |                                             | null (Lb) |
| 000 standard option          |                                             | 6.27 Lb   |
| Mounting                     | accessories included                        |           |
| M                            |                                             |           |

000 White

757 White Matte

Specification text

Seat with cover THE NEW CLASSIC Duroplast Features: Lowering system Removable Limited 5 year warranty

Technical drawings