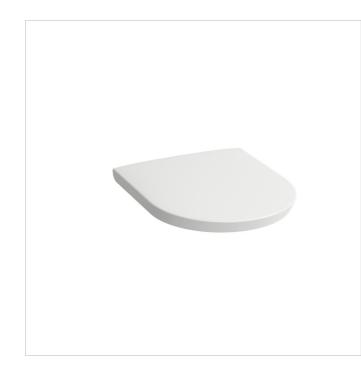

### 891851

WC seat and cover, removable, with lowering system

000 White

757 White Matte

Specification text

Seat with cover THE NEW CLASSIC Duroplast Features: Lowering system Removable Limited 5 year warranty

Technical drawings