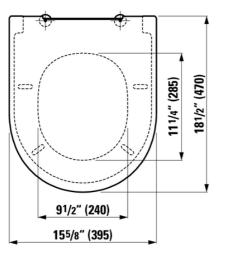

#### Dimensions

| Length:<br>Width:<br>Height: | 18 8/16 inch<br>15 8/16 inch<br>2 3/16 inch |           |
|------------------------------|---------------------------------------------|-----------|
| Options                      |                                             | null (Lb) |
| 000 standard option          |                                             | 6.27 Lb   |
| Mounting                     | accessories included                        |           |
| M                            |                                             |           |

000 White

757 White Matte

Specification text

Seat with cover THE NEW CLASSIC Duroplast Features: Lowering system Removable Limited 5 year warranty

Technical drawings